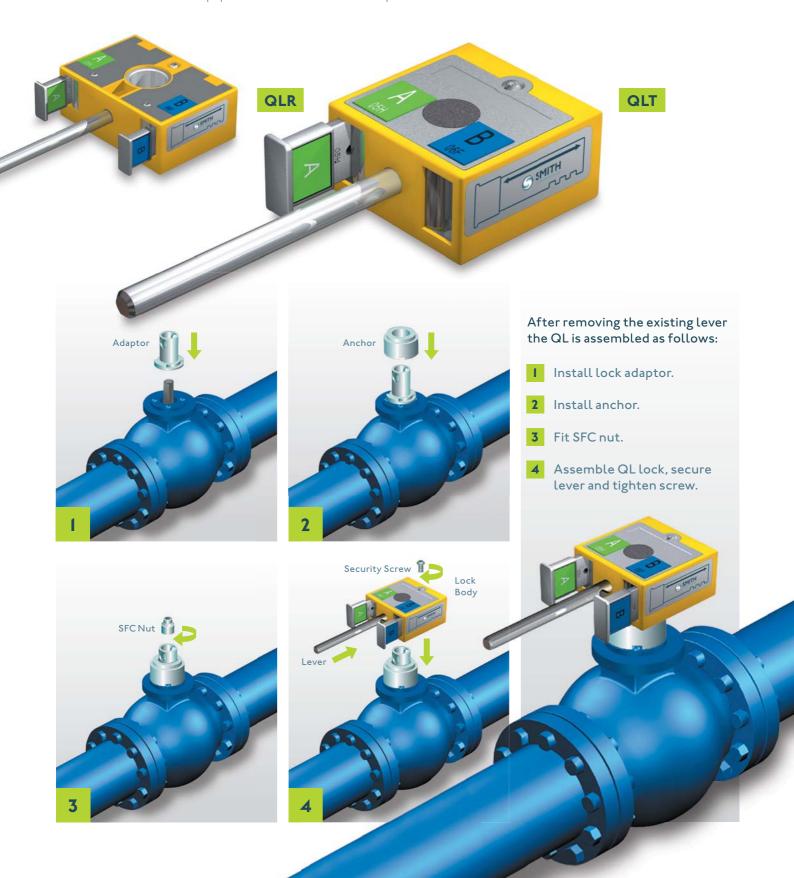

#### QL VALVE INTERLOCK (QLT & QLR)

QL valve (inter)locks suit all types of lever-operated quarter-turn valves - including Ball, Butterfly and Plug valves.

Installing the (inter)lock on the host valve is a simple procedure as described below and requires no modification or hot-work to the host equipment as the anchor and adaptors are custom-machined to suit the valve.

# Anti-Tamper Security Screw SFC Lever SFC Nut Coded Lock Body Anchor Lock Adapter Closed Key Anti- Overide Mechanism Locking Gear Cam Open Key